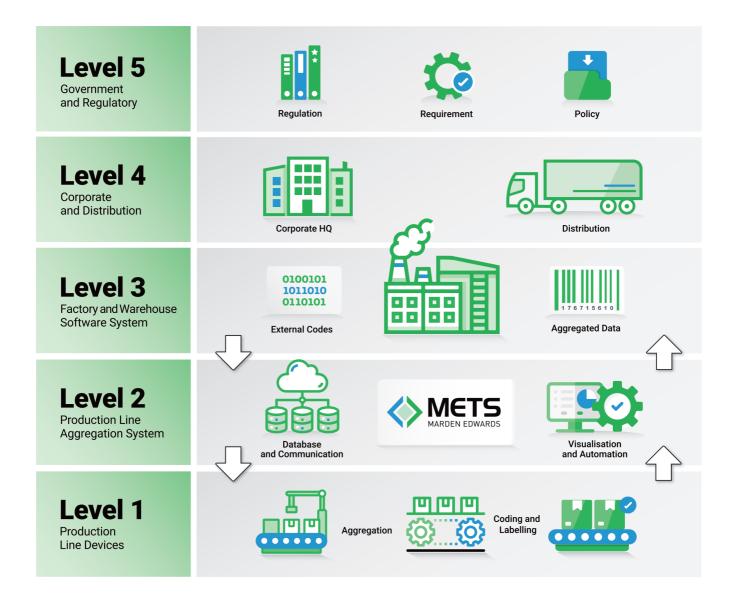

#### What we do

We provide Track and Trace Solutions for Tobacco production lines to meet the global regulatory requirements of our customers. Our Track and Trace solutions include full serialisation and aggregation to cover the entire production line process from pack to outer, outer to master case and master case to pallet completion.

#### Who we do it for

We provide for all Tobacco industry products on a global basis meeting the regulatory needs of our customers domestic and export markets.

Our customers include multi-national corporations and independent organisations. We encompass all Tobacco products including Cigarette, Cigar, Cigarillo, Snus, Modern Oral, Molasses, MYO and RYO.

#### How we do it

We apply our extensive Tobacco Industry and Production Machinery knowledge to the specific circumstances of each individual Tobacco production line.

This ensures we provide the optimum solution for each production line resulting in high operational efficiency and 100% product compliance.