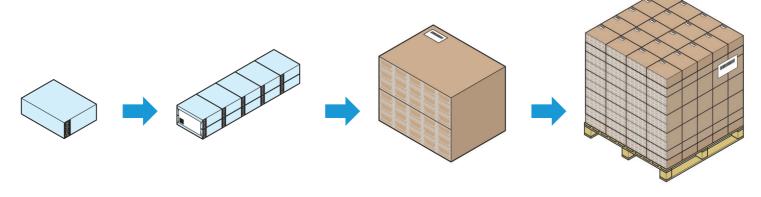

### Marden Edwards in Tobacco Track and Trace

We implement and develop Track and Trace Solutions for Tobacco production lines to provide high operational efficiency and 100% product compliance for all Tobacco products and markets, including: Cigarette, Cigar, Cigarillo, Snus, Modern Oral, Molasses, MYO and RYO. Supplying Pack to Outer to Master Case through to Pallet Aggregation.

#### What we do

We provide Track and Trace Solutions for Tobacco production lines to meet the global regulatory requirements of our customers. Our Track and Trace solutions include full serialisation and aggregation to cover the entire production line process from pack to outer, outer to master case and master case to pallet completion.